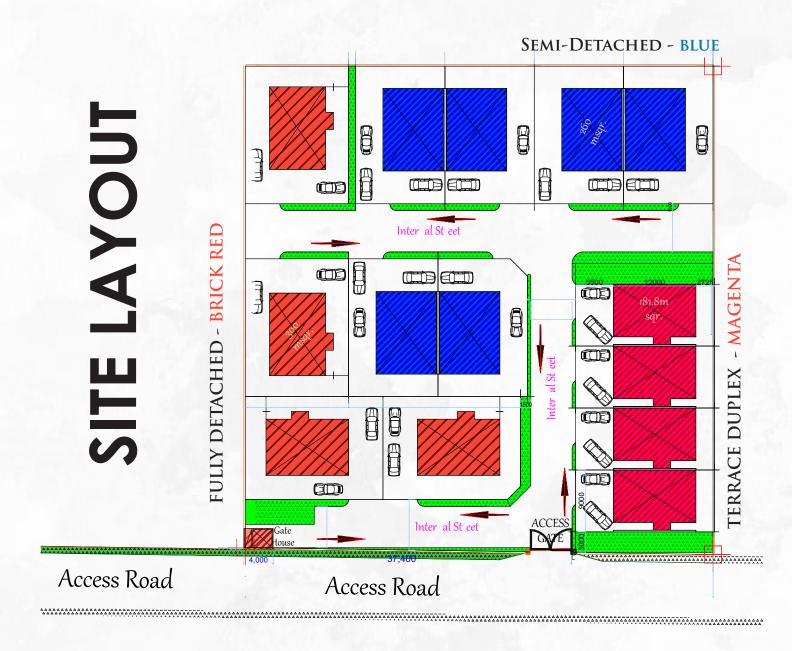

#### **HOUSING OPTIONS:**

The estate offers a variety of housing types to cater to different preferences and budgets:

#### - 4 Bedroom Terrace Duplex:

Affordable yet stylish units perfect for families or individuals.

#### - 4 Bedroom Semi-Detached Duplex:

Ideal for families or individuals seeking a spacious and comfortable living space, professionals looking for a convenient and stylish home or investors seeking for a valuable and low-maintenance property.

#### - 4 Bedroom Fully Detached Duplex:

Perfect for families seeking a luxurious and spacious living space, professionals looking for a private and exclusive retreat or investors seeking a valuable and high yielding property.

### TOTAL NUMBER OF UNITS: 16 UNITS

4 Bedroom Terrace Duplex: 4 units

4 Bedroom Semi-Detached Duplex: 4 units

4 Bedroom Fully Detached Duplex: 8 units

Bedroom
Terrace
Duplex
(Carcass)